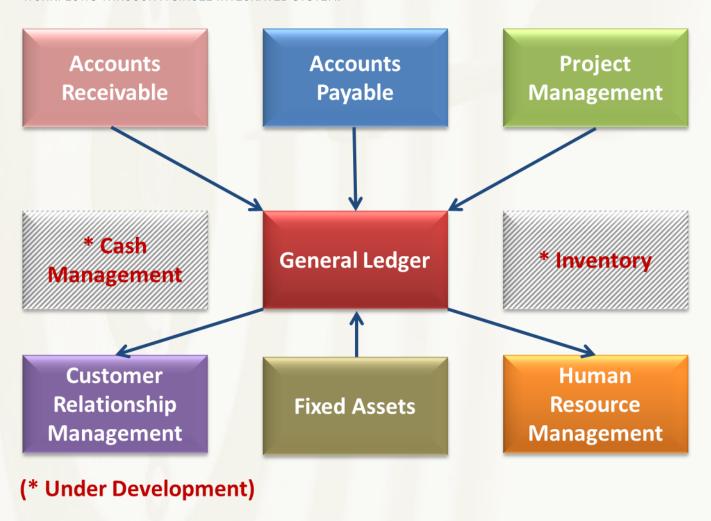

### **OUR COMPONENTS**

CFAS IS ENVISIONED TO PROVIDE AN EASY-TO-USE, ROBUST AND FEATURE-RICH SOLUTION THAT ENABLES COMPANIES TO ACHIEVE INCREASED OPERATIONAL EFFECTIVENESS AND EFFICIENCY IN BUSINESS PROCESSES AND WORKFLOWS THROUGH A SINGLE INTEGRATED SYSTEM.